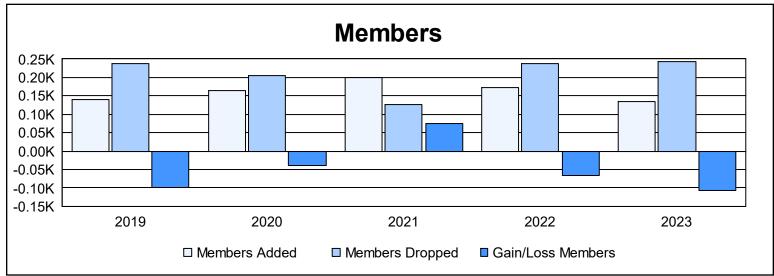

District 4 C3

As of June 2023 Cumulative

| Year      | New<br>Clubs | Dropped<br>Clubs | Gain/<br>Loss<br>Clubs | New<br>Members | Charter<br>Members | Reinstate<br>Members | Transfer<br>Members | Total<br>Member<br>Added | Total<br>Members<br>Dropped | Gain/<br>Loss<br>Members |
|-----------|--------------|------------------|------------------------|----------------|--------------------|----------------------|---------------------|--------------------------|-----------------------------|--------------------------|
| 2018-2019 | 1            | 4                | -3                     | 86             | 21                 | 19                   | 13                  | 139                      | 239                         | -100                     |
| 2019-2020 | 1            | 2                | -1                     | 87             | 41                 | 13                   | 24                  | 165                      | 205                         | -40                      |
| 2020-2021 | 3            | 1                | 2                      | 104            | 86                 | 6                    | 5                   | 201                      | 126                         | 75                       |
| 2021-2022 | 1            | 2                | -1                     | 110            | 41                 | 9                    | 13                  | 173                      | 239                         | -66                      |
| 2022-2023 | 0            | 2                | -2                     | 108            | 2                  | 10                   | 14                  | 134                      | 242                         | -108                     |
| Average   | 1            | 2                | -1                     | 99             | 38                 | 11                   | 14                  | 162                      | 210                         | -48                      |