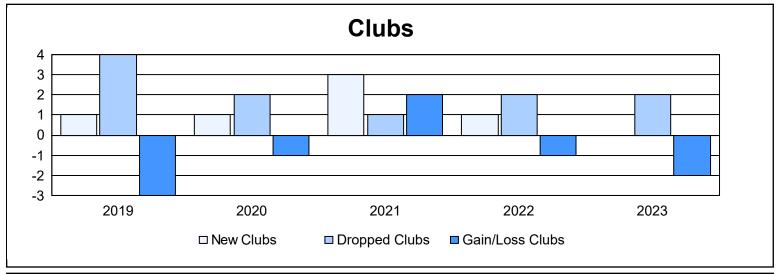

District 4 C3

As of June 2023 Cumulative

| Year      | New<br>Clubs | Dropped<br>Clubs | Gain/<br>Loss<br>Clubs | New<br>Members | Charter<br>Members | Reinstate<br>Members | Transfer<br>Members | Total<br>Member<br>Added | Total<br>Members<br>Dropped | Gain/<br>Loss<br>Members |
|-----------|--------------|------------------|------------------------|----------------|--------------------|----------------------|---------------------|--------------------------|-----------------------------|--------------------------|
| 2018-2019 | 1            | 4                | -3                     | 86             | 21                 | 19                   | 13                  | 139                      | 239                         | -100                     |
| 2019-2020 | 1            | 2                | -1                     | 87             | 41                 | 13                   | 24                  | 165                      | 205                         | -40                      |
| 2020-2021 | 3            | 1                | 2                      | 104            | 86                 | 6                    | 5                   | 201                      | 126                         | 75                       |
| 2021-2022 | 1            | 2                | -1                     | 110            | 41                 | 9                    | 13                  | 173                      | 239                         | -66                      |
| 2022-2023 | 0            | 2                | -2                     | 108            | 2                  | 10                   | 14                  | 134                      | 242                         | -108                     |
| Average   | 1            | 2                | -1                     | 99             | 38                 | 11                   | 14                  | 162                      | 210                         | -48                      |